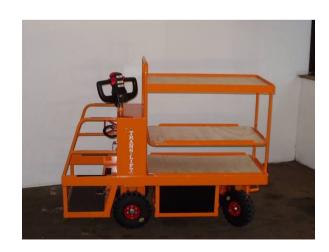

# Electric Tractors: TL 200 & TL 500

### TL 200 – various models

### TL 500 – various models