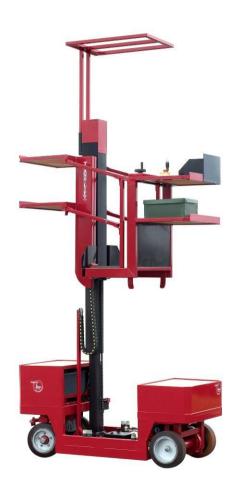

### Mobile Order Picker, MOP - TL 600 AC

with AC-motor and differential / brake on both rear wheels

- The classic MOP
- Custom built to suit requirements.

For order picking, transport etc.

Options: extra platform, tall ladder and support, battery cassettes for quick replacement of batteries (for use 24 hours a day)