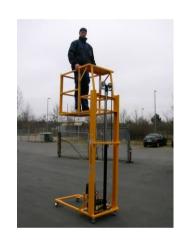

# TL 100 PL - lift of both driver and cargo

### TL driver- & cargo lifting – various models