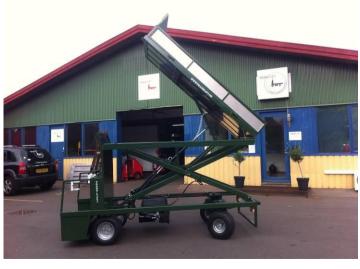

I









### TL 600 with trolleys



### TL Ergo – mobile order picker



- The best MOP for order picking in small areas
- Custom built to suit requirements
- For order picking

Ergonomic built:

low height above the floor = easy access.

Options: shelves as desired, desk for writing.

# TL Ergo – Mobile Order Picker various models







# Electric Tractors: TL 200 & TL 500





### TL 200 – various models









### TL 500 – various models







### TL 500 with trolleys I



### TL 500 with trolleys II



### TL 500 with trolleys III





# Electric Truck TL 1000 – various models









## TL Electric Towing Unit – various models I





# TL Electric Towing Unit – various models II







### TL driver- & cargo lifting – various models













### Various TL models I









### Various TL models II









### Various TL models III









### Various TL models IV









### Various TL models V









### Various TL models VI









### Various TL models VII







### TL 1/4 Pallet truck



### From drawing to finished vehicle:





### From prototype to result





### **CONTACT TRANS-LIFT**

JENS SCHOU

+45 2688 2482

E-mail: js@translift.dk

TRANS-LIFT ApS

Baldersbaekvej 20-22

DK – 2635 Ishoej Tlf.: +45 4352 3730

www.translift.dk

E-mail: translift@translift.dk