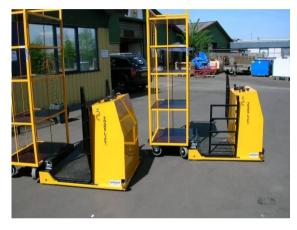

#### TL 250 AC

with AC motor and differential / brake on both rear wheels

- 3- alt. 4-wheel drive
- For distribution, order picking and towing
- both indoor and outdoor