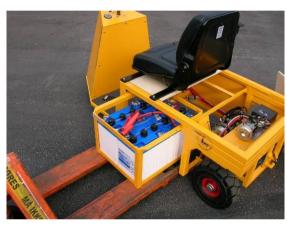

xternal transportation

#### Annette Jonsson & Jens Schou, Owners of TRANS-LIFT





### TRANS-LIFT Model TL 100



- Electric towing unit with AC motor
- Custom built
- For order picking with a trolley

### TL 100 – various models I













### TL 100 – various models II









### TL 100 – various models III









# TL 100 PL - lift of both driver and cargo









#### TL 100 PT Pallettruck

- various models I









# TL 100 PT – various models II



### TL 100 PT – various models III







#### TL 250 AC

with AC motor and differential / brake on both rear wheels



- 3- alt. 4-wheel drive
- For distribution, order picking and towing
- both indoor and outdoor

### TL 250 AC – various models I







### TL 250 with trolleys



# TL 250 AC with battery changing system







### TL 250 AC – various models II







#### TL 400 AC

with AC-motor and differential / brake on both rear wheels



4- wheeled Mobile Order Picker
For distribution, transport order picking etc.

### TL 400 AC – various models I









### Mobile Order Picker, MOP - TL 600 AC

with AC-motor and differential / brake on both rear wheels



- The classic MOP
- Custom built to suit requirements.

For order picking, transport etc.

Options: extra platform, tall ladder and support, battery cassettes for quick replacement of batteries (for use 24 hours a day)

### TL 600 – various models I







### TL 600 – various models II









### TL 600 – various models III









### TL 600 with trolleys



### TL Ergo – mobile order picker



- The best MOP for order picking in small areas
-