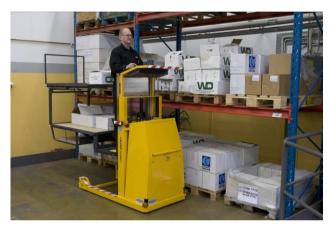

### Mobile Order Picker, MOP - TL 600 AC

with AC-motor and differential / brake on both rear wheels

- The classic MOP
- Custom built to suit requirements.

For order picking, transport etc.

Options: extra platform, tall ladder and support, battery cassettes for quick replacement of batteries (for use 24 hours a day)