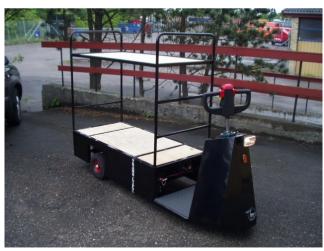

openhagen, Denmark
- Fabrication of electrical vehicles for internal and external transportation

#### Annette Jonsson & Jens Schou, Owners of TRANS-LIFT





### TRANS-LIFT Model TL 100



- Electric towing unit with AC motor
- Custom built
- For order picking with a trolley

### TL 100 – various models I













### TL 100 – various models II









### TL 100 – various models III









# TL 100 PL - lift of both driver and cargo









#### TL 100 PT Pallettruck

- various models I









# TL 100 PT – various models II



### TL 100 PT – various models III







#### TL 250 AC

with AC motor and differential / brake on both rear wheels



- 3- alt. 4-wheel drive
- For distribution, order picking and towing
- both indoor and outdoor

### TL 250 AC – various models I







### TL 250 with trolleys



# TL 250 AC with battery changing system







### TL 250 AC – various models II







#### TL 400 AC

with AC-motor and differential / brake on both rear wheels



4- wheeled Mobile Order Picker
For distribution, transport order picking etc.

### TL 400 AC – various models I









### Mobile Order Picker, MOP - TL 600 AC

with AC-motor and differential / brake on both rear wheels



- The classic MOP
- Custom built to suit requirements.

For order picking, transport etc.

Options: extra platform, tall ladder and support, battery cassettes for quick replacement of batteries (for use 24 hours a day)

### TL 600 – various models I







### TL 600 – various models II









### TL 600 – various models III









### TL 600 with trolleys



### TL Ergo