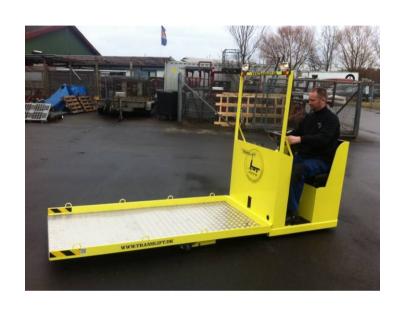

rolleys



### TL Ergo – mobile order picker



- The best MOP for order picking in small areas
- Custom built to suit requirements
- For order picking

Ergonomic built:

low height above the floor = easy access.

Options: shelves as desired, desk for writing.

# TL Ergo – Mobile Order Picker various models







# Electric Tractors: TL 200 & TL 500





### TL 200 – various models









### TL 500 – various models







### TL 500 with trolleys I



### TL 500 with trolleys II



### TL 500 with trolleys III





# Electric Truck TL 1000 – various models









## TL Electric Towing Unit – various models I





# TL Electric Towing Unit – various models II







### TL driver- & cargo lifting – various models













### Various TL models I









### Various TL models II









### Various TL models III









### Various TL models IV









### Various TL models V









### Various TL models VI









### Various TL models VII







### TL 1/4 Pallet truck



### From drawing to finished vehicle:





### From prototype to result





### **CONTACT TRANS-LIFT**

JENS SCHOU

+45 2688 2482

E-mail: js@translift.dk

TRANS-LIFT ApS

Baldersbaekvej 20-22

DK – 2635 Ishoej Tlf.: +45 4352 3730

www.translift.dk

E-mail: translift@translift.dk