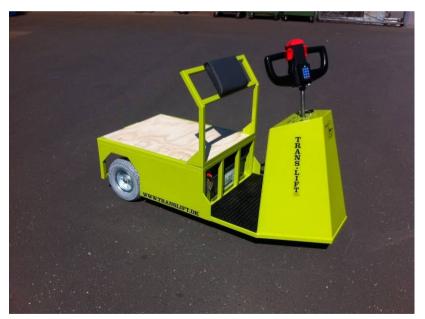

### TRANS-LIFT Model TL 100

- Electric towing unit with AC motor
- Custom built
- For order picking with a trolley

### TL 100 – various models I

### TL 100 – various models II

### TL 100 – various models III