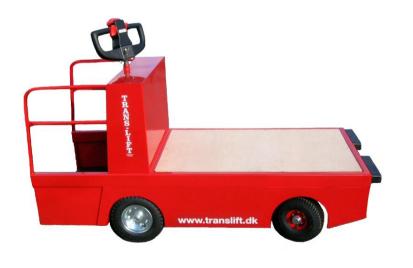

### TRANS-LIFT Model TL 100

- Electric towing unit with AC motor
- Custom built
- For order picking with a trolley