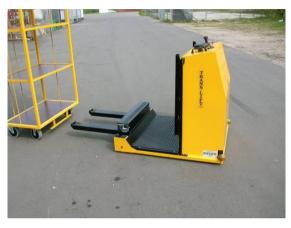

#### PRODUCT PRESENTATION

### TRANS-LIFT ELECTRIC VEHICLES 2014



#### About us

#### TRANS-LIFT ApS

- Founded in Denmark in 1973
- Production in Copenhagen, Denmark
- Fabrication of electrical vehicles for internal and external transportation

#### Annette Jonsson & Jens Schou, Owners of TRANS-LIFT





### TRANS-LIFT Model TL 100



- Electric towing unit with AC motor
- Custom built
- For order picking with a trolley

### TL 100 – various models I













### TL 100 – various models II









### TL 100 – various models III









# TL 100 PL - lift of both driver and cargo









#### TL 100 PT Pallettruck

- various models I









# TL 100 PT – various models II



### TL 100 PT – various models III







#### TL 250 AC

with AC motor and differential / brake on both rear wheels



- 3- alt. 4-wheel drive
- For distribution, order picking and towing
- both indoor and outdoor

### TL 250 AC – various models I







### TL 250 with trolleys



# TL 250 AC with battery changing system







### TL 250 AC – various models II







#### TL 400 AC

with AC-motor and differential / brake on both rear wheels



4- wheeled Mobile Order Picker
For distribution, transport order picking etc.

### TL 400 AC – various models I