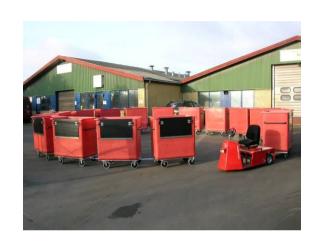

er picker



- The best MOP for order picking in small areas
- Custom built to suit requirements
- For order picking

Ergonomic built:

low height above the floor = easy access.

Options: shelves as desired, desk for writing.

# TL Ergo – Mobile Order Picker various models







# Electric Tractors: TL 200 & TL 500





### TL 200 – various models









### TL 500 – various models







### TL 500 with trolleys I



### TL 500 with trolleys II



### TL 500 with trolleys III





# Electric Truck TL 1000 – various models









## TL Electric Towing Unit – various models I





# TL Electric Towing Unit – various models II







### TL driver- & cargo lifting – various models













### Various TL models I









### Various TL models II









### Various TL models III









### Various TL models IV









### Various TL models V









### Various TL models VI









### Various TL models VII







### TL 1/4 Pallet truck



### From drawing to finished vehicle:





### From prototype to result





### **CONTACT TRANS-LIFT**

JENS SCHOU

+45 2688 2482

E-mail: js@translift.dk

TRANS-LIFT ApS

Baldersbaekvej 20-22

DK – 2635 Ishoej Tlf.: +45 4352 3730

www.translift.dk

E-mail: translift@translift.dk