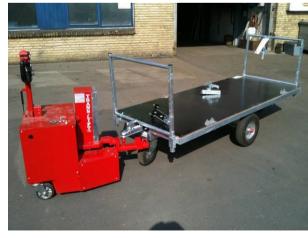

## TL Electric Towing Unit – various models I

# TL Electric Towing Unit – various models II