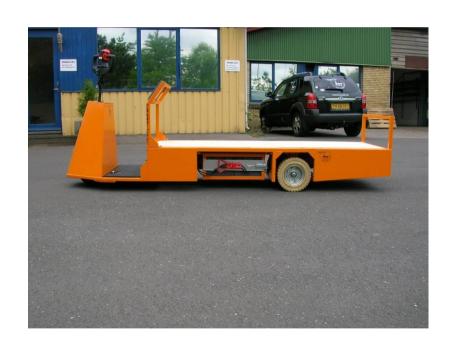

# Electric Tractors: TL 200 & TL 500

### TL 200 – various models

### TL 500 – various models