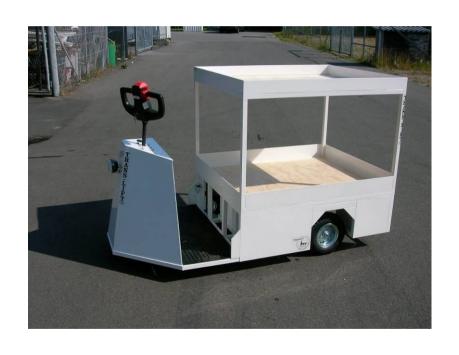

in Copenhagen, Denmark
- Fabrication of electrical vehicles for internal and external transportation

#### Annette Jonsson & Jens Schou, Owners of TRANS-LIFT





### TRANS-LIFT Model TL 100



- Electric towing unit with AC motor
- Custom built
- For order picking with a trolley

### TL 100 – various models I













### TL 100 – various models II









### TL 100 – various models III









# TL 100 PL - lift of both driver and cargo









#### TL 100 PT Pallettruck

- various models I









# TL 100 PT – various models II



### TL 100 PT – various models III







#### TL 250 AC

with AC motor and differential / brake on both rear wheels



- 3- alt. 4-wheel drive
- For distribution, order picking and towing
- both indoor and outdoor

### TL 250 AC – various models I







### TL 250 with trolleys



# TL 250 AC with battery changing system







### TL 250 AC – various models II







#### TL 400 AC

with AC-motor and differential / brake on both rear wheels



4- wheeled Mobile Order Picker
For distribution, transport order picking etc.

### TL 400 AC – various models I









### Mobile Order Picker, MOP - TL 600 AC

with AC-motor and differential / brake on both rear wheels



- The classic MOP
- Custom built to suit requirements.

For order picking, transport etc.

Options: extra platform, tall ladder and support, battery cassettes for quick replacement of batteries (for use 24 hours a day)

### TL 600 – various models I







### TL 600 – various models II









### TL 600 – various models III









### TL 600 with trolleys



### TL E