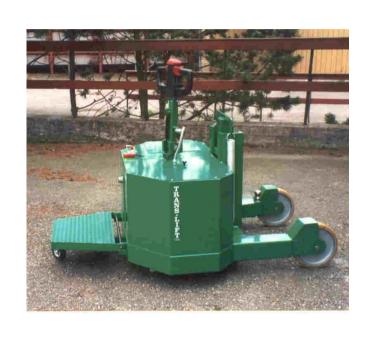

nt of batteries (for use 24 hours a day)

### TL 600 – various models I







### TL 600 – various models II









### TL 600 – various models III









### TL 600 with trolleys



### TL Ergo – mobile order picker



- The best MOP for order picking in small areas
- Custom built to suit requirements
- For order picking

Ergonomic built:

low height above the floor = easy access.

Options: shelves as desired, desk for writing.

# TL Ergo – Mobile Order Picker various models







# Electric Tractors: TL 200 & TL 500





### TL 200 – various models









### TL 500 – various models







### TL 500 with trolleys I



### TL 500 with trolleys II



### TL 500 with trolleys III





# Electric Truck TL 1000 – various models









## TL Electric Towing Unit – various models I





# TL Electric Towing Unit – various models II







### TL driver- & cargo lifting – various models













### Various TL models I









### Various TL models II









### Various TL models III









### Various TL models IV









### Various TL models V









### Various TL models VI









### Various TL models VII







### TL 1/4 Pallet truck



### From drawing to finished vehicle:





### From prototype to result





### **CONTACT TRANS-LIFT**

JENS SCHOU

+45 2688 2482

E-mail: js@translift.dk

TRANS-LIFT ApS

Baldersbaekvej 20-22

DK – 2635 Ishoej Tlf.: +45 4352 3730

www.translift.dk

E-mail: translift@translift.dk