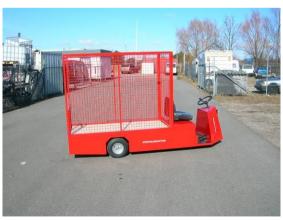

### TRANS-LIFT Model TL 100

- Electric towing unit with AC motor
- Custom built
- For order picking with a trolley

### TL 100 – various models III