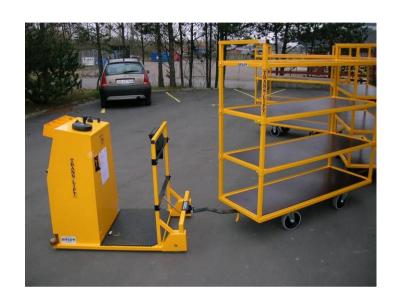

#### PRODUCT PRESENTATION

### TRANS-LIFT ELECTRIC VEHICLES 2014



#### About us

#### TRANS-LIFT ApS

- Founded in Denmark in 1973
- Production in Copenhagen, Denmark
- Fabrication of electrical vehicles for internal and external transportation

#### Annette Jonsson & Jens Schou, Owners of TRANS-LIFT





### TRANS-LIFT Model TL 100



- Electric towing unit with AC motor
- Custom built
- For order picking with a trolley

### TL 100 – various models I













### TL 100 – various models II









### TL 100 – various models III









# TL 100 PL - lift of both driver and cargo









#### TL 100 PT Pallettruck

- various models I









# TL 100 PT – various models II



### TL 100 PT – various models III







#### TL 250 AC

with AC motor and differential / brake on both rear wheels



- 3- alt. 4-wheel drive
- For distribution, order picking and towing
- both indoor and outdoor

### TL 250 AC – various models I







### TL 250 with trolleys



# TL 250 AC with battery changing system







### TL 250 AC – various models II







#### TL 400 AC

with AC-motor and differential / brake on both rear wheels



4- wheeled Mobile Order Picker
For distribution, transport order picking etc.

### TL 400 AC – various models I









### Mobile Order Picker, MOP - TL 600 AC

with AC-motor and differential / b