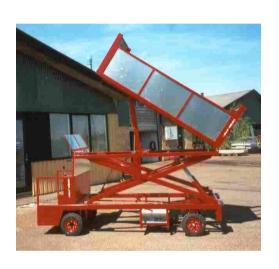

els III









### TL 600 with trolleys



### TL Ergo – mobile order picker



- The best MOP for order picking in small areas
- Custom built to suit requirements
- For order picking

Ergonomic built:

low height above the floor = easy access.

Options: shelves as desired, desk for writing.

# TL Ergo – Mobile Order Picker various models







# Electric Tractors: TL 200 & TL 500





### TL 200 – various models









### TL 500 – various models







### TL 500 with trolleys I



### TL 500 with trolleys II



### TL 500 with trolleys III





# Electric Truck TL 1000 – various models









## TL Electric Towing Unit – various models I





# TL Electric Towing Unit – various models II







### TL driver- & cargo lifting – various models













### Various TL models I









### Various TL models II









### Various TL models III









### Various TL models IV









### Various TL models V









### Various TL models VI









### Various TL models VII







### TL 1/4 Pallet truck



### From drawing to finished vehicle:





### From prototype to result





### **CONTACT TRANS-LIFT**

JENS SCHOU

+45 2688 2482

E-mail: js@translift.dk

TRANS-LIFT ApS

Baldersbaekvej 20-22

DK – 2635 Ishoej Tlf.: +45 4352 3730

www.translift.dk

E-mail: translift@translift.dk