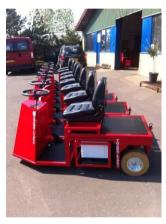

### TRANS-LIFT Model TL 100

- Electric towing unit with AC motor
- Custom built
- For order picking with a trolley

### TL 100 – various models III