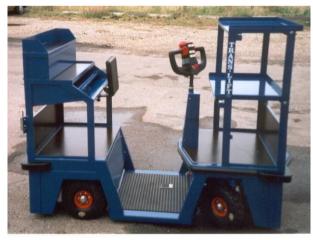

various models I









### Mobile Order Picker, MOP - TL 600 AC

with AC-motor and differential / brake on both rear wheels



- The classic MOP
- Custom built to suit requirements.

For order picking, transport etc.

Options: extra platform, tall ladder and support, battery cassettes for quick replacement of batteries (for use 24 hours a day)

### TL 600 – various models I







### TL 600 – various models II









### TL 600 – various models III









### TL 600 with trolleys



### TL Ergo – mobile order picker



- The best MOP for order picking in small areas
- Custom built to suit requirements
- For order picking

Ergonomic built:

low height above the floor = easy access.

Options: shelves as desired, desk for writing.

# TL Ergo – Mobile Order Picker various models







# Electric Tractors: TL 200 & TL 500





### TL 200 – various models









### TL 500 – various models







### TL 500 with trolleys I



### TL 500 with trolleys II



### TL 500 with trolleys III





# Electric Truck TL 1000 – various models









## TL Electric Towing Unit – various models I





# TL Electric Towing Unit – various models II







### TL driver- & cargo lifting – various models













### Various TL models I









### Various TL models II









### Various TL models III









### Various TL models IV









### Various TL models V









### Various TL models VI









### Various TL models VII







### TL 1/4 Pallet truck



### From drawing to finished vehicle:





### From prototype to result





### **CONTACT TRANS-LIFT**

JENS