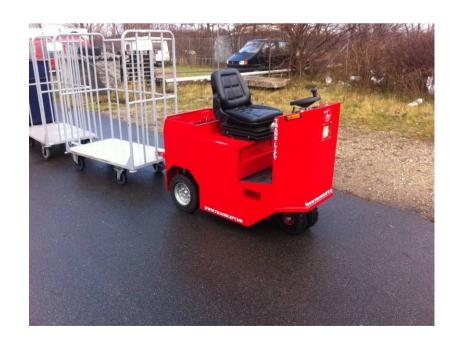

### TRANS-LIFT Model TL 100

- Electric towing unit with AC motor
- Custom built
- For order picking with a trolley

### TL 100 – various models II