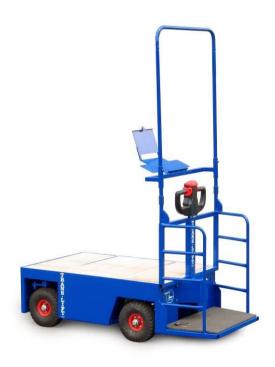

### TL Ergo – mobile order picker

- The best MOP for order picking in small areas
- Custom built to suit requirements
- For order picking

Ergonomic built:

low height above the floor = easy access.

Options: shelves as desired, desk for writing.

# TL Ergo – Mobile Order Picker various models