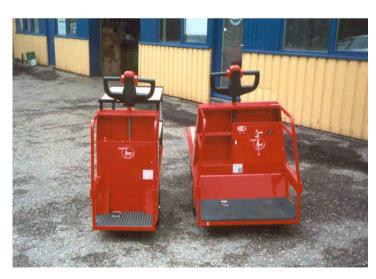

### TRANS-LIFT Model TL 100

- Electric towing unit with AC motor
- Custom built
- For order picking with a trolley

### TL 100 – various models I

### TL 100 – various models II

### TL 100 – various models III