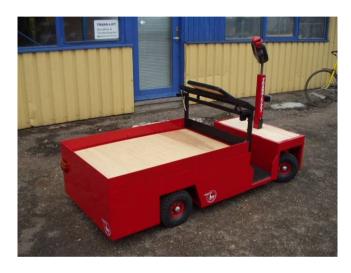

## TL Electric Towing Unit – various models I

# TL Electric Towing Unit – various models II