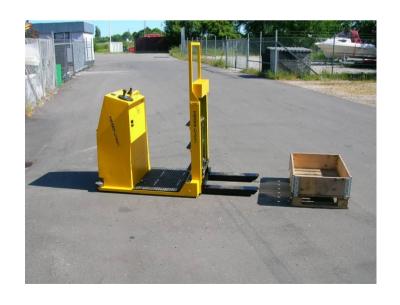

#### PRODUCT PRESENTATION

### TRANS-LIFT ELECTRIC VEHICLES 2014



#### About us

#### TRANS-LIFT ApS

- Founded in Denmark in 1973
- Production in Copenhagen, Denmark
- Fabrication of electrical vehicles for internal and external transportation

#### Annette Jonsson & Jens Schou, Owners of TRANS-LIFT





### TRANS-LIFT Model TL 100



- Electric towing unit with AC motor
- Custom built
- For order picking with a trolley

### TL 100 – various models I













### TL 100 – various models II









### TL 100 – various models III









# TL 100 PL - lift of both driver and cargo









#### TL 100 PT Pallettruck

- various models I









# TL 100 PT – various models II



### TL 100 PT – various models III







#### TL 250 AC

with AC motor and differential / brake on both rear wheels



- 3- alt. 4-wheel drive
- For distribution, order picking and towing
- both indoor and outdoor

### TL 250 AC – various models I







### TL 250 with trolleys



# TL 250 AC with battery changing system







### TL 250 AC – various models II







#### TL 400 AC

with AC-motor and differential / brake on both rear wheels



4- wheeled Mobile Order Picker
For distribution, transport order picking etc.

### TL 400 AC – various models I









### Mobile Order Picker, MOP - TL 600 AC

with AC-motor and differential / brake