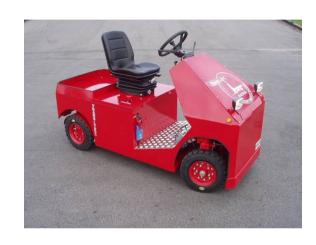

### TRANS-LIFT Model TL 100

- Electric towing unit with AC motor
- Custom built
- For order picking with a trolley

### TL 100 – various models I

### TL 100 – various models II

### TL 100 – various models III