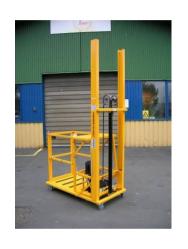

# TL 100 PL - lift of both driver and cargo

### TL driver- & cargo lifting – various models