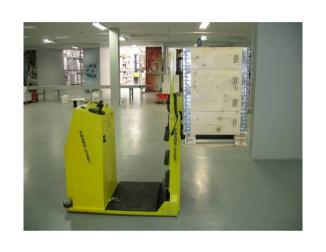

### TRANS-LIFT Model TL 100

- Electric towing unit with AC motor
- Custom built
- For order picking with a trolley