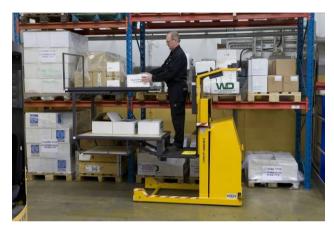

### Mobile Order Picker, MOP - TL 600 AC

with AC-motor and differential / brake on both rear wheels

- The classic MOP
- Custom built to suit requirements.

For order picking, transport etc.

Options: extra platform, tall ladder and support, battery cassettes for quick replacement of batteries (for use 24 hours a day)