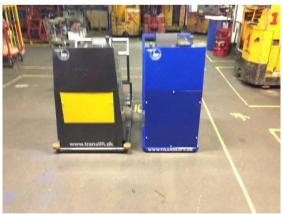

### TRANS-LIFT Model TL 100

- Electric towing unit with AC motor
- Custom built
- For order picking with a trolley

### TL 100 – various models I