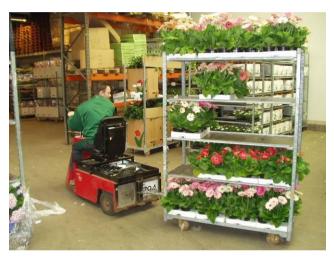

Copenhagen, Denmark
- Fabrication of electrical vehicles for internal and external transportation

#### Annette Jonsson & Jens Schou, Owners of TRANS-LIFT





### TRANS-LIFT Model TL 100



- Electric towing unit with AC motor
- Custom built
- For order picking with a trolley

### TL 100 – various models I













### TL 100 – various models II









### TL 100 – various models III









# TL 100 PL - lift of both driver and cargo









#### TL 100 PT Pallettruck

- various models I









# TL 100 PT – various models II



### TL 100 PT – various models III







#### TL 250 AC

with AC motor and differential / brake on both rear wheels



- 3- alt. 4-wheel drive
- For distribution, order picking and towing
- both indoor and outdoor

### TL 250 AC – various models I







### TL 250 with trolleys



# TL 250 AC with battery changing system







### TL 250 AC – various models II







#### TL 400 AC

with AC-motor and differential / brake on both rear wheels



4- wheeled Mobile Order Picker
For distribution, transport order picking etc.

### TL 400 AC – various models I









### Mobile Order Picker, MOP - TL 600 AC

with AC-motor and differential / brake on both rear wheels



- The classic MOP
- Custom built to suit requirements.

For order picking, transport etc.

Options: extra platform, tall ladder and support, battery cassettes for quick replacement of batteries (for use 24 hours a day)

### TL 600 – various models I







### TL 600 – various models II









### TL 600 – various models III









### TL 600 with trolleys



### TL Erg