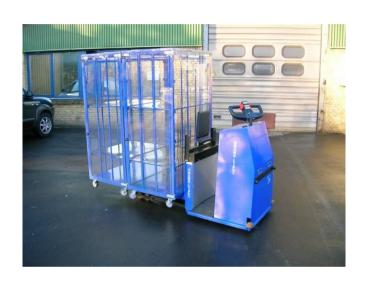

#### PRODUCT PRESENTATION

### TRANS-LIFT ELECTRIC VEHICLES 2014



#### About us

#### TRANS-LIFT ApS

- Founded in Denmark in 1973
- Production in Copenhagen, Denmark
- Fabrication of electrical vehicles for internal and external transportation

#### Annette Jonsson & Jens Schou, Owners of TRANS-LIFT





### TRANS-LIFT Model TL 100



- Electric towing unit with AC motor
- Custom built
- For order picking with a trolley

### TL 100 – various models I













### TL 100 – various models II









### TL 100 – various models III









# TL 100 PL - lift of both driver and cargo









#### TL 100 PT Pallettruck

- various models I









# TL 100 PT – various models II



### TL 100 PT – various models III







#### TL 250 AC

with AC motor and differential / brake on both rear wheels



- 3- alt. 4-wheel drive
- For distribution, order picking and towing
- both indoor and outdoor

### TL 250 AC – various models I







### TL 250 with trolleys



# TL 250 AC with battery changing system







### TL 250 AC – various models II







#### TL 400 AC

with AC-motor and differential / brake on both rear wheels



4- wheeled Mobile Order Picker
For distribution, transport order picking etc.

### TL 400 AC – various models I









### Mobile Order Picker, MOP - TL 600 AC

with AC-motor and differential / brake on both rear wheels



- The classic MOP
- Custom built to suit requirements.

For order picking, transport etc.

Options: extra platform, tall ladder and support, battery cassettes f