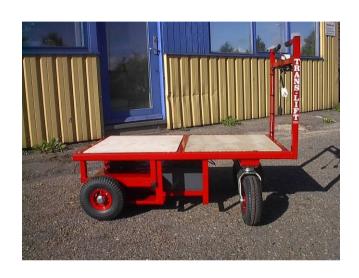

#### TL 250 AC

with AC motor and differential / brake on both rear wheels

- 3- alt. 4-wheel drive
- For distribution, order picking and towing
- both indoor and outdoor

### TL 250 AC – various models I