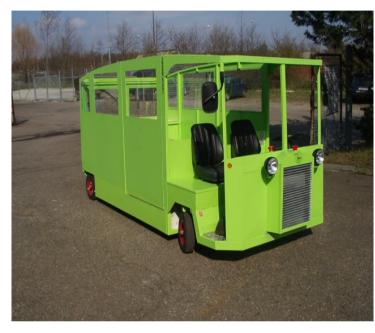

# TL 100 PL - lift of both driver and cargo

### TL driver- & cargo lifting – various models