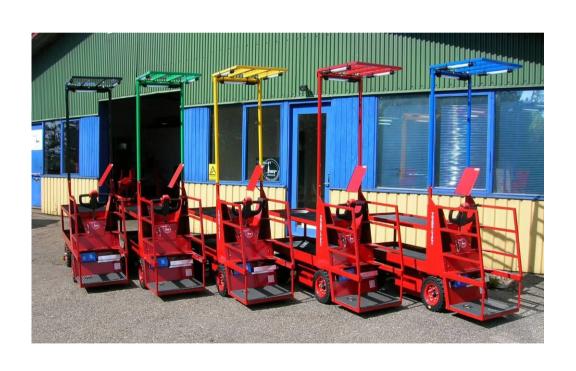

### Mobile Order Picker, MOP - TL 600 AC

with AC-motor and differential / brake on both rear wheels

- The classic MOP
- Custom built to suit requirements.

For order picking, transport etc.

Options: extra platform, tall ladder and support, battery cassettes for quick replacement of batteries (for use 24 hours a day)

### TL 600 – various models I

### TL 600 – various models II

### TL 600 – various models III