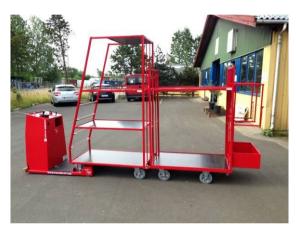

#### PRODUCT PRESENTATION

### TRANS-LIFT ELECTRIC VEHICLES 2014



#### About us

#### TRANS-LIFT ApS

- Founded in Denmark in 1973
- Production in Copenhagen, Denmark
- Fabrication of electrical vehicles for internal and external transportation

#### Annette Jonsson & Jens Schou, Owners of TRANS-LIFT





### TRANS-LIFT Model TL 100



- Electric towing unit with AC motor
- Custom built
- For order picking with a trolley

### TL 100 – various models I













### TL 100 – various models II









### TL 100 – various models III









# TL 100 PL - lift of both driver and cargo









#### TL 100 PT Pallettruck

- various models I









# TL 100 PT – various models II



### TL 100 PT – various models III







#### TL 250 AC

with AC motor and differential / brake on both rear wheels



- 3- alt. 4-wheel drive
- For distribution, order picking and towing
- both indoor and outdoor

### TL 250 AC – various models I







### TL 250 with trolleys



# TL 250 AC with battery changing system







### TL 250 AC – various models II







#### TL 400 AC

with AC-motor and differential / brake on both rear wheels



4- wheeled Mobile Order Picker
For distribution, transport order picking etc.

### TL 400 AC – various models I









### Mobile Order Picker, MOP - TL 6