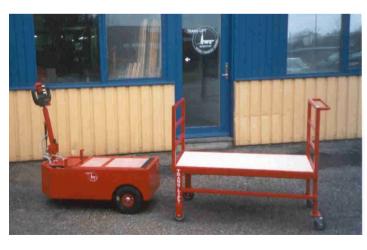

### TRANS-LIFT Model TL 100

- Electric towing unit with AC motor
- Custom built
- For order picking with a trolley

### TL 100 – various models I

### TL 100 – various models II

### TL 100 – various models III