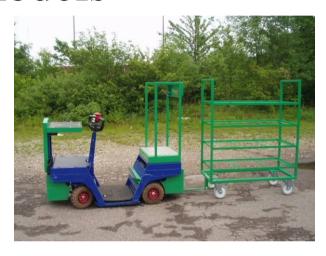

– various models I









### Mobile Order Picker, MOP - TL 600 AC

with AC-motor and differential / brake on both rear wheels



- The classic MOP
- Custom built to suit requirements.

For order picking, transport etc.

Options: extra platform, tall ladder and support, battery cassettes for quick replacement of batteries (for use 24 hours a day)

### TL 600 – various models I







### TL 600 – various models II









### TL 600 – various models III









### TL 600 with trolleys



### TL Ergo – mobile order picker



- The best MOP for order picking in small areas
- Custom built to suit requirements
- For order picking

Ergonomic built:

low height above the floor = easy access.

Options: shelves as desired, desk for writing.

# TL Ergo – Mobile Order Picker various models







# Electric Tractors: TL 200 & TL 500





### TL 200 – various models









### TL 500 – various models







### TL 500 with trolleys I



### TL 500 with trolleys II



### TL 500 with trolleys III





# Electric Truck TL 1000 – various models









## TL Electric Towing Unit – various models I





# TL Electric Towing Unit – various models II







### TL driver- & cargo lifting – various models













### Various TL models I









### Various TL models II









### Various TL models III









### Various TL models IV









### Various TL models V









### Various TL models VI









### Various TL models VII







### TL 1/4 Pallet truck



### From drawing to finished vehicle:





### From prototype to result





### **CONTACT TRANS-LIFT**

JEN