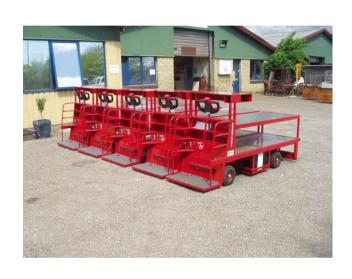

### Mobile Order Picker, MOP - TL 600 AC

with AC-motor and differential / brake on both rear wheels

- The classic MOP
- Custom built to suit requirements.

For order picking, transport etc.

Options: extra platform, tall ladder and support, battery cassettes for quick replacement of batteries (for use 24 hours a day)

### TL 600 with trolleys