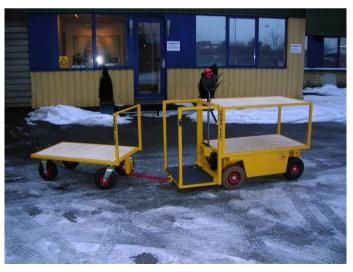

### TL 100 – various models II









### TL 100 – various models III









# TL 100 PL - lift of both driver and cargo









#### TL 100 PT Pallettruck

- various models I









# TL 100 PT – various models II



### TL 100 PT – various models III







#### TL 250 AC

with AC motor and differential / brake on both rear wheels



- 3- alt. 4-wheel drive
- For distribution, order picking and towing
- both indoor and outdoor

### TL 250 AC – various models I







### TL 250 with trolleys



# TL 250 AC with battery changing system







### TL 250 AC – various models II







#### TL 400 AC

with AC-motor and differential / brake on both rear wheels



4- wheeled Mobile Order Picker
For distribution, transport order picking etc.

### TL 400 AC – various models I









### Mobile Order Picker, MOP - TL 600 AC

with AC-motor and differential / brake on both rear wheels



- The classic MOP
- Custom built to suit requirements.

For order picking, transport etc.

Options: extra platform, tall ladder and support, battery cassettes for quick replacement of batteries (for use 24 hours a day)

### TL 600 – various models I







### TL 600 – various models II









### TL 600 – various models III









### TL 600 with trolleys



### TL Ergo – mobile order picker



- The best MOP for order picking in small areas
- Custom built to suit requirements
- For order picking

Ergonomic built:

low height above the floor = easy access.

Options: shelves as desired, desk for writing.

# TL Ergo – Mobile Order Picker various models







# Electric Tractors: TL