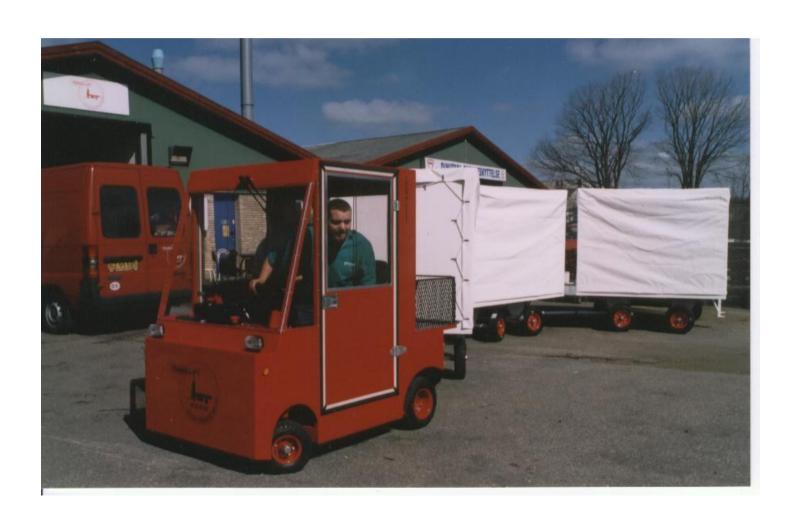

MOP
- Custom built to suit requirements.

For order picking, transport etc.

Options: extra platform, tall ladder and support, battery cassettes for quick replacement of batteries (for use 24 hours a day)

### TL 600 – various models I







### TL 600 – various models II









### TL 600 – various models III









### TL 600 with trolleys



### TL Ergo – mobile order picker



- The best MOP for order picking in small areas
- Custom built to suit requirements
- For order picking

Ergonomic built:

low height above the floor = easy access.

Options: shelves as desired, desk for writing.

# TL Ergo – Mobile Order Picker various models







# Electric Tractors: TL 200 & TL 500





### TL 200 – various models









### TL 500 – various models







### TL 500 with trolleys I



### TL 500 with trolleys II



### TL 500 with trolleys III





# Electric Truck TL 1000 – various models









## TL Electric Towing Unit – various models I





# TL Electric Towing Unit – various models II







### TL driver- & cargo lifting – various models













### Various TL models I









### Various TL models II









### Various TL models III









### Various TL models IV









### Various TL models V









### Various TL models VI









### Various TL models VII







### TL 1/4 Pallet truck



### From drawing to finished vehicle:





### From prototype to result





### **CONTACT TRANS-LIFT**

JENS SCHOU

+45 2688 2482

E-mail: js@translift.dk

TRANS-LIFT ApS

Baldersbaekvej 20-22

DK – 2635 Ishoej Tlf.: +45 4352 3730

www.translift.dk

E-m