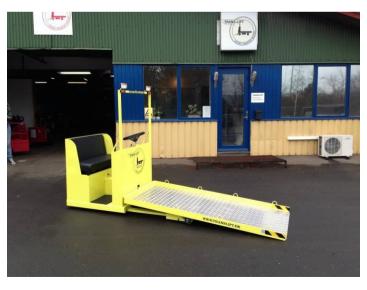

lleys



### TL Ergo – mobile order picker



- The best MOP for order picking in small areas
- Custom built to suit requirements
- For order picking

Ergonomic built:

low height above the floor = easy access.

Options: shelves as desired, desk for writing.

# TL Ergo – Mobile Order Picker various models







# Electric Tractors: TL 200 & TL 500





### TL 200 – various models









### TL 500 – various models







### TL 500 with trolleys I



### TL 500 with trolleys II



### TL 500 with trolleys III





# Electric Truck TL 1000 – various models









## TL Electric Towing Unit – various models I





# TL Electric Towing Unit – various models II







### TL driver- & cargo lifting – various models













### Various TL models I









### Various TL models II









### Various TL models III









### Various TL models IV









### Various TL models V









### Various TL models VI









### Various TL models VII







### TL 1/4 Pallet truck



### From drawing to finished vehicle:





### From prototype to result





### **CONTACT TRANS-LIFT**

JENS SCHOU

+45 2688 2482

E-mail: js@translift.dk

TRANS-LIFT ApS

Baldersbaekvej 20-22

DK – 2635 Ishoej Tlf.: +45 4352 3730

www.translift.dk

E-mail: translift@translift.dk