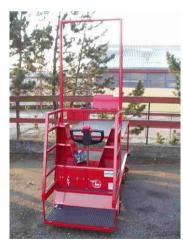

picking and towing
- both indoor and outdoor

### TL 250 AC – various models I







### TL 250 with trolleys



# TL 250 AC with battery changing system







### TL 250 AC – various models II







#### TL 400 AC

with AC-motor and differential / brake on both rear wheels



4- wheeled Mobile Order Picker
For distribution, transport order picking etc.

### TL 400 AC – various models I









### Mobile Order Picker, MOP - TL 600 AC

with AC-motor and differential / brake on both rear wheels



- The classic MOP
- Custom built to suit requirements.

For order picking, transport etc.

Options: extra platform, tall ladder and support, battery cassettes for quick replacement of batteries (for use 24 hours a day)

### TL 600 – various models I







### TL 600 – various models II









### TL 600 – various models III









### TL 600 with trolleys



### TL Ergo – mobile order picker



- The best MOP for order picking in small areas
- Custom built to suit requirements
- For order picking

Ergonomic built:

low height above the floor = easy access.

Options: shelves as desired, desk for writing.

# TL Ergo – Mobile Order Picker various models







# Electric Tractors: TL 200 & TL 500





### TL 200 – various models









### TL 500 – various models







### TL 500 with trolleys I



### TL 500 with trolleys II



### TL 500 with trolleys III





# Electric Truck TL 1000 – various models









## TL Electric Towing Unit – various models I





# TL Electric Towing Unit – various models II







### TL driver- & cargo lifting – various models