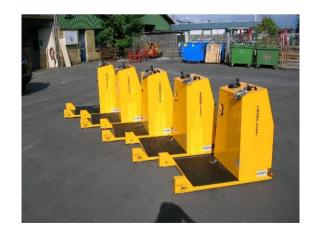

### TRANS-LIFT Model TL 100

- Electric towing unit with AC motor
- Custom built
- For order picking with a trolley

### TL 100 – various models III