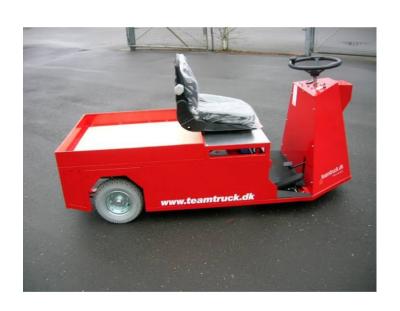

### TRANS-LIFT Model TL 100

- Electric towing unit with AC motor
- Custom built
- For order picking with a trolley

### TL 100 – various models I