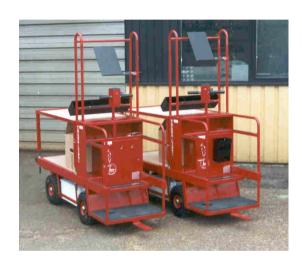

### TL Ergo – mobile order picker

- The best MOP for order picking in small areas
- Custom built to suit requirements
- For order picking

Ergonomic built:

low height above the floor = easy access.

Options: shelves as desired, desk for writing.

# TL Ergo – Mobile Order Picker various models