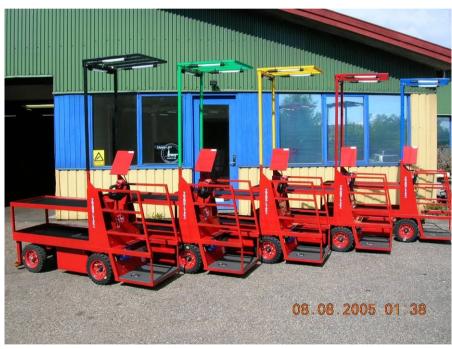

### Mobile Order Picker, MOP - TL 600 AC

with AC-motor and differential / brake on both rear wheels

- The classic MOP
- Custom built to suit requirements.

For order picking, transport etc.

Options: extra platform, tall ladder and support, battery cassettes for quick replacement of batteries (for use 24 hours a day)

### TL 600 – various models I

### TL 600 – various models II

### TL 600 – various models III