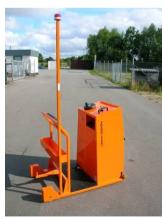

### Mobile Order Picker, MOP - TL 600 AC

with AC-motor and differential / brake on both rear wheels

- The classic MOP
- Custom built to suit requirements.

For order picking, transport etc.

Options: extra platform, tall ladder and support, battery cassettes for quick replacement of batteries (for use 24 hours a day)

### TL 600 – various models I