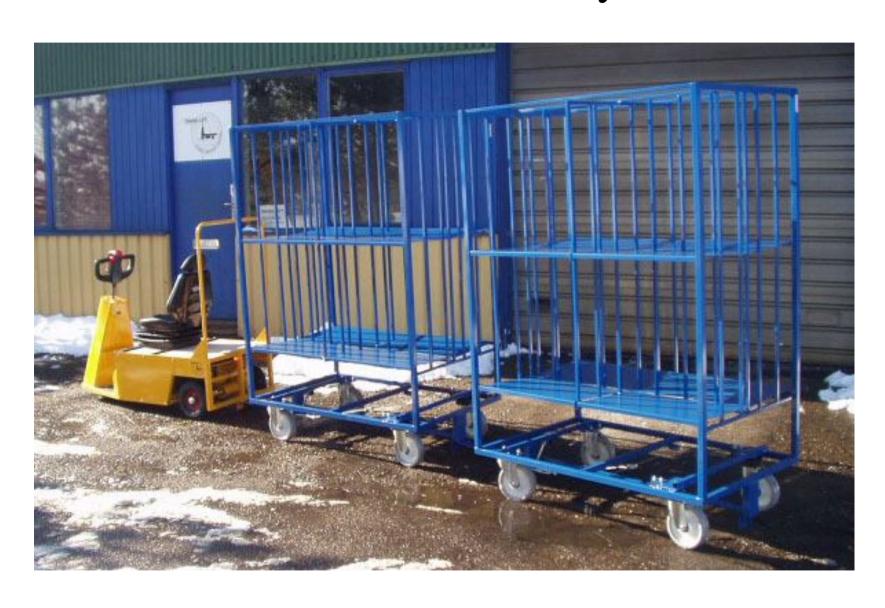

tion of electrical vehicles for internal and external transportation

#### Annette Jonsson & Jens Schou, Owners of TRANS-LIFT





### TRANS-LIFT Model TL 100



- Electric towing unit with AC motor
- Custom built
- For order picking with a trolley

### TL 100 – various models I













### TL 100 – various models II









### TL 100 – various models III









# TL 100 PL - lift of both driver and cargo









#### TL 100 PT Pallettruck

- various models I









# TL 100 PT – various models II



### TL 100 PT – various models III







#### TL 250 AC

with AC motor and differential / brake on both rear wheels



- 3- alt. 4-wheel drive
- For distribution, order picking and towing
- both indoor and outdoor

### TL 250 AC – various models I







### TL 250 with trolleys



# TL 250 AC with battery changing system







### TL 250 AC – various models II







#### TL 400 AC

with AC-motor and differential / brake on both rear wheels



4- wheeled Mobile Order Picker
For distribution, transport order picking etc.

### TL 400 AC – various models I









### Mobile Order Picker, MOP - TL 600 AC

with AC-motor and differential / brake on both rear wheels



- The classic MOP
- Custom built to suit requirements.

For order picking, transport etc.

Options: extra platform, tall ladder and support, battery cassettes for quick replacement of batteries (for use 24 hours a day)

### TL 600 – various models I







### TL 600 – various models II









### TL 600 – various models III









### TL 600 with trolleys



### TL Ergo – mobile order picker



- T