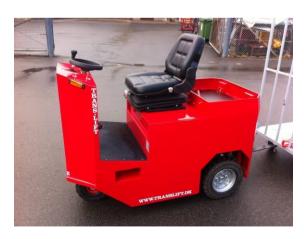

### TRANS-LIFT Model TL 100

- Electric towing unit with AC motor
- Custom built
- For order picking with a trolley