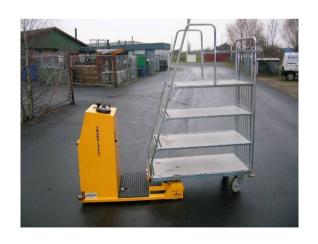

### TRANS-LIFT Model TL 100

- Electric towing unit with AC motor
- Custom built
- For order picking with a trolley

### TL 100 – various models I