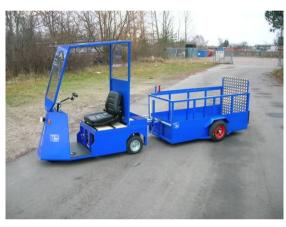

### TRANS-LIFT Model TL 100

- Electric towing unit with AC motor
- Custom built
- For order picking with a trolley

### TL 250 with trolleys