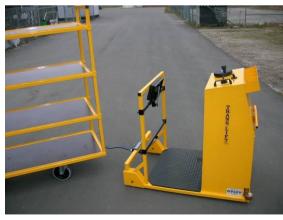

### TRANS-LIFT Model TL 100

- Electric towing unit with AC motor
- Custom built
- For order picking with a trolley

### TL 100 – various models II