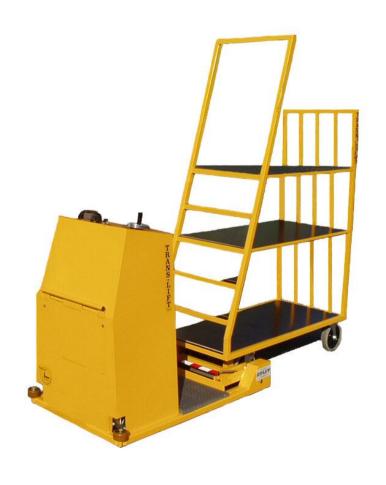

#### PRODUCT PRESENTATION

### TRANS-LIFT ELECTRIC VEHICLES 2014



#### About us

#### TRANS-LIFT ApS

- Founded in Denmark in 1973
- Production in Copenhagen, Denmark
- Fabrication of electrical vehicles for internal and external transportation

#### Annette Jonsson & Jens Schou, Owners of TRANS-LIFT





### TRANS-LIFT Model TL 100



- Electric towing unit with AC motor
- Custom built
- For order picking with a trolley

### TL 100 – various models I













### TL 100 – various models II









### TL 100 – various models III









# TL 100 PL - lift of both driver and cargo









#### TL 100 PT Pallettruck

- various models I









# TL 100 PT – various models II



### TL 100 PT – various models III







#### TL 250 AC

with AC motor and differential / brake on both rear wheels



- 3- alt. 4-wheel drive
- For distribution, order picking and towing
- both indoor and outdoor

### TL 250 AC – various models I







### TL 250 with trolleys



# TL 250 AC with battery changing system







### TL 250 AC – various models II







#### TL 400 AC

with AC-motor and differential / brake on both rear w