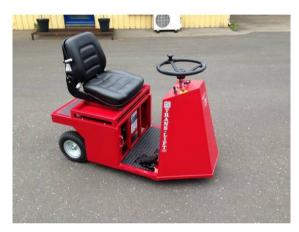

### TRANS-LIFT Model TL 100

- Electric towing unit with AC motor
- Custom built
- For order picking with a trolley

### TL 100 – various models I

### TL 100 – various models II

### TL 100 – various models III