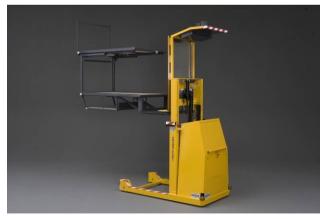

#### PRODUCT PRESENTATION

### TRANS-LIFT ELECTRIC VEHICLES 2014



#### About us

#### TRANS-LIFT ApS

- Founded in Denmark in 1973
- Production in Copenhagen, Denmark
- Fabrication of electrical vehicles for internal and external transportation

#### Annette Jonsson & Jens Schou, Owners of TRANS-LIFT





### TRANS-LIFT Model TL 100



- Electric towing unit with AC motor
- Custom built
- For order picking with a trolley

### TL 100 – various models I













### TL 100 – various models II









### TL 100 – various models III









# TL 100 PL - lift of both driver and cargo









#### TL 100 PT Pallettruck

- various models I









# TL 100 PT – various models II



### TL 100 PT – various models III







#### TL 250 AC

with AC motor and differential / brake on both rear wheels



- 3- alt. 4-wheel drive
- For distribution, order picking and towing
- both indoor and outdoor

### TL 250 AC – various models I







### TL 250 with trolleys



# TL 250 AC with battery changing system







### TL 250 AC – various models II







#### TL 400 AC

with AC-motor and differential / brake on both rear wheels



4- wheeled Mobile Order Picker
For distribution, transport order picking etc.

### TL 400 AC – various models I









### Mobile Order Picker, MOP - TL 600 AC

with AC-motor and differential / brake on both rear wheels



- The classic MOP
- Custom