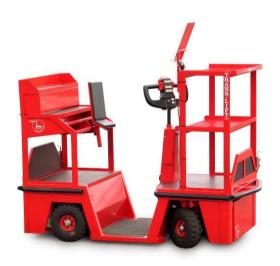

eys



# TL 250 AC with battery changing system







### TL 250 AC – various models II







#### TL 400 AC

with AC-motor and differential / brake on both rear wheels



4- wheeled Mobile Order Picker
For distribution, transport order picking etc.

### TL 400 AC – various models I









### Mobile Order Picker, MOP - TL 600 AC

with AC-motor and differential / brake on both rear wheels



- The classic MOP
- Custom built to suit requirements.

For order picking, transport etc.

Options: extra platform, tall ladder and support, battery cassettes for quick replacement of batteries (for use 24 hours a day)

### TL 600 – various models I







### TL 600 – various models II









### TL 600 – various models III









### TL 600 with trolleys



### TL Ergo – mobile order picker



- The best MOP for order picking in small areas
- Custom built to suit requirements
- For order picking

Ergonomic built:

low height above the floor = easy access.

Options: shelves as desired, desk for writing.

# TL Ergo – Mobile Order Picker various models







# Electric Tractors: TL 200 & TL 500





### TL 200 – various models









### TL 500 – various models







### TL 500 with trolleys I



### TL 500 with trolleys II



### TL 500 with trolleys III





# Electric Truck TL 1000 – various models









## TL Electric Towing Unit – various models I





# TL Electric Towing Unit – various models II







### TL driver- & cargo lifting – various models













### Various TL models I









### Various TL models II









### Various TL models III









###